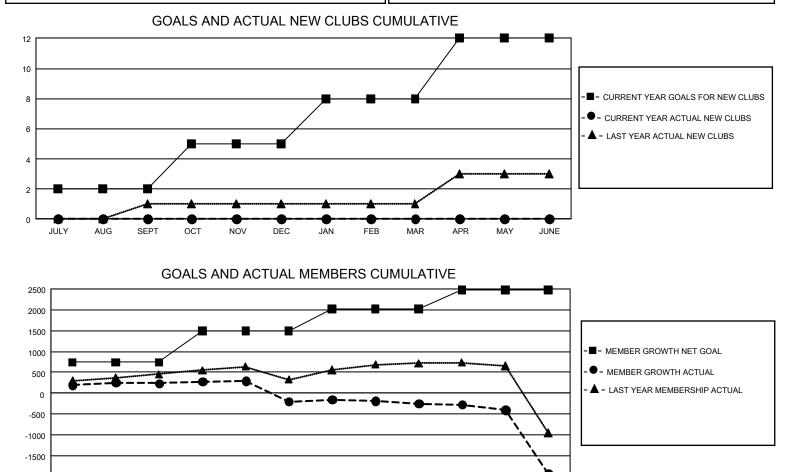

## GAT MONTHLY MEMBERSHIP PROGRESS REPORT

GMT Constitutional Area 5 - J, Group I

REPORT DOES NOT INCLUDE CLUBS IN UNDISTRICTED AREAS.

| Clubs         |               |             |               | Members               |                       |                         |                                                    |  |
|---------------|---------------|-------------|---------------|-----------------------|-----------------------|-------------------------|----------------------------------------------------|--|
|               | RESULTS FOR   | R 2020-2021 |               | RESULTS FOR 2020-2021 |                       |                         |                                                    |  |
| QUARTER       | NEW CLUB GOAL | NEW CLUBS   | DROPPED CLUBS | QUARTER MEME          | ER GROWTH NET<br>GOAL | MEMBER GROWTH<br>ACTUAL | DROPPED<br>MEMBERS ACTUAL<br>(including transfers) |  |
| JULY/AUG/SEPT | 6             | 0           | 0             | JULY/AUG/SEPT         | 741                   | 736                     | 473                                                |  |
| OCT/NOV/DEC   | 9             | 0           | 2             | OCT/NOV/DEC           | 750                   | 365                     | 762                                                |  |
| JAN/FEB/MAR   | 9             | 0           | 0             | JAN/FEB/MAR           | 530                   | 372                     | 411                                                |  |
| APR/MAY/JUNE  | 12            | 0           | 16            | APR/MAY/JUNE          | 450                   | 340                     | 1,976                                              |  |

FEB

MAR

APR

MAY

JUNE

-2000

JULY

AUG

SEPT

ОСТ

NOV

DEC

JAN